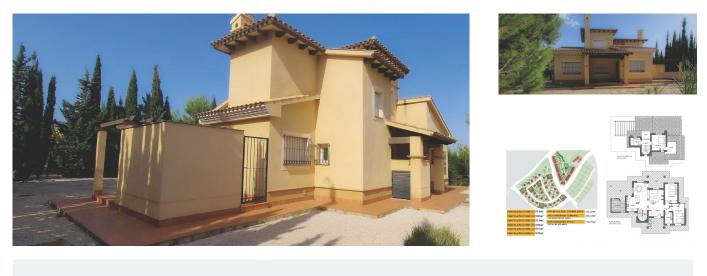

**3 bedroom Detached Villa in Fuente Álamo** Ref: RDN6879

## From 299,000€

| Property type : Detached Villa | Orientation : East                   | House area :                 | 178 m² |
|--------------------------------|--------------------------------------|------------------------------|--------|
| Location : Fuente Álamo        | Views : City                         | Plot area :                  | 850 m² |
| Area : Provincie Alicante      | Parking : Optional parking space     |                              |        |
| Bedrooms: 3                    |                                      |                              |        |
| Bathrooms : 2                  |                                      |                              |        |
|                                |                                      |                              |        |
| ✓ Terrace                      | <ul> <li>Air conditioning</li> </ul> | <ul> <li>Solarium</li> </ul> |        |

KEY READY VILLA IN FUENTE ALAMO, MURCIA Residential of townhouses, independent and semi-detached villas in Fuente Álamo, Murcia. There are seven different models of houses to choose from, designed to suit everyone's taste. Rustic designs combined with top quality materials and a focus on comfortable living space there is something for everyone. The residents of this private community of beautiful, spacious homes will also be able to enjoy their own communal gardens and swimming pools. This unusual design villa has 3 bedrooms and 2 bathroom, independent kitchen, living room with patio doors leading onto the covered porch. An options for a private pool at an extra cost. Fuente Álamo de Murcia is a town and municipality in the Region of Murcia, southern Spain. It is situated 22 km northwest of Cartagena and 35 km south west of Murcia. The town lies in the basin of the Mar Menor surrounded by the mountains of Algarrobo, Los Gómez, Los Victorias and the Carrascoy. The water from these mountains flows down into the Rambla de Fuente Álamo and then onto the Mar Menor. Fuente Álamo located 30 minutes from Murcia -Corvera airport.