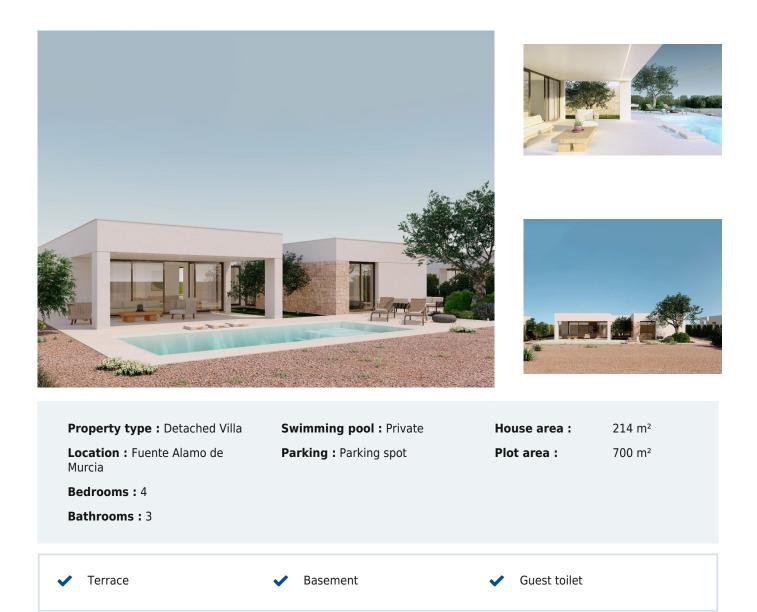

## From 552,000€

Exclusive golf frontline villas in Hacienda del Álamo, Costa Cálida [] Modern villas in one of Spain's finest golf resorts∏Discover a unique opportunity to acquire a newly built luxury villa on the front line of the Hacienda del Álamo Golf Resort, located between the historic cities of Cartagena and Murcia, in the heart of the Costa Cálida. These contemporary villas are designed to offer comfort, privacy and elegance, and are located in an exceptional setting dedicated to golf and leisure. [] Each property offers a spacious layout with 4 bedrooms, 3 bathrooms and a guest toilet, in a single-storey design. With generous plots of around 700 square metres and a built area of 214 square metres, these homes offer ample space for indoor and outdoor living.[]]High-quality features and finishes[]]These golf frontline villas are equipped with all modern amenities to ensure maximum comfort and style, including: Private swimming pool and landscaped garden with drip irrigation system[]Fully equipped kitchen with fitted cupboards and appliances included[]Ducted air conditioning throughout the property[Bathrooms with furniture, mirrors and shower screens[Aluminium windows with thermal break and double glazing Access to a large communal swimming pool with natural grass and children's play area TLuxury living at Hacienda del Álamo Golf Resort Hacienda del Álamo is renowned as one of Spain's finest golf resorts, offering residents a relaxed, sporty and comfortable lifestyle. [18-hole golf course and academy] Sports facilities including tennis, paddle tennis, gym and fitness classes Main clubhouse with panoramic views, a Mediterranean restaurant and sunny terraces 4-star hotel and spa for relaxation and well-being Spaces for the whole family, with children's play areas, swimming pools and bike lanes. []Traditional Spanish village with shops, cafés and new restaurants opening soon. []]Strategic location with excellent connections Corvera Airport (Murcia): 18 km (approx. 15 minutes) Cartagena: 36 km Murcia city centre: 40 km Mar Menor beaches: 28 km[Shopping centres (Dos Mares, Espacio Mediterráneo): less than 30 km[][Your dream home next to the golf course awaits you[]Whether you are looking for a permanent residence, a holiday retreat or a smart investment on the Costa Cálida, these golf frontline villas in Hacienda del Álamo are the perfect choice. Contact us today for more information or to arrange a personalised viewing. hola@vidando.com