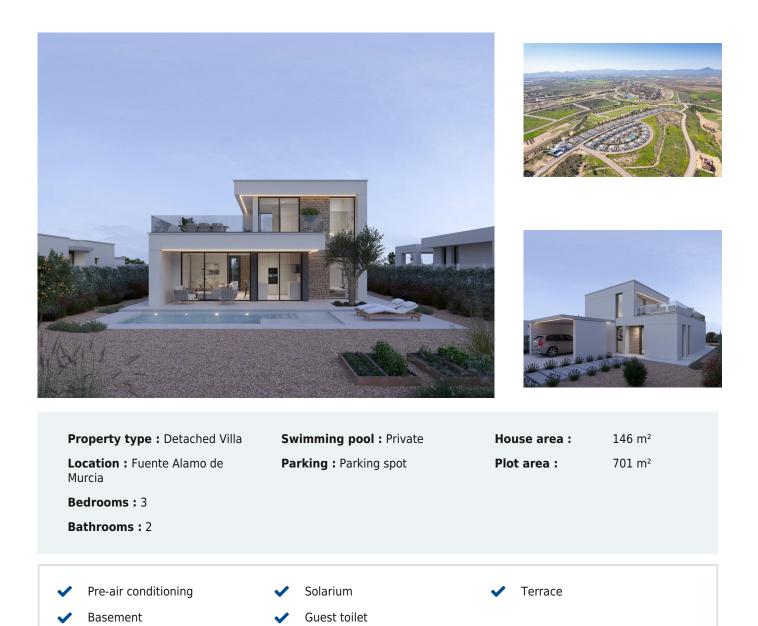

**3 bedroom Detached Villa in Fuente Alamo de Murcia** Ref: VIDN8985

## From 432,200€

Exclusive Frontline Golf Villas in Hacienda del Álamo, Costa Cálida [] Modern Villas in One of Spain's Top Golf Resorts [] Discover a unique opportunity to own a luxury new-build villa on the front line of Hacienda del Álamo Golf Resort, located between the historic cities of Cartagena and Murcia, in the heart of Costa Cálida. These contemporary villas are designed for comfort, privacy, and elegance, set within an exceptional golf and leisure environment. [] Each property offers a spacious layout with 3 bedrooms, 2 bathrooms, and a guest toilet, across a single or double-level design, depending on the chosen model. With generous plots starting from 700 square meters and a built area of 146 square meters, these homes provide ample space for both indoor and outdoor living.]]High-Quality Features and Finishes]]These frontline villas are equipped with modern amenities to ensure maximum comfort and style, including: Private swimming pool and landscaped garden with drip irrigation system Fully fitted kitchen with cabinetry and appliances included [Ducted air conditioning throughout the property] Bathrooms with furniture, mirrors, and shower screens[]Aluminium windows with thermal break and double glazing]Access to a large community pool with natural grass and a children's area [] Luxury Living in Hacienda del Álamo Golf Resort [] Hacienda del Álamo is renowned for being one of Spain's best golf resorts, offering residents a lifestyle of relaxation, sport, and convenience.]]18-hole Championship Golf Course and Academy]Sports facilities including tennis, paddle, gym, and fitness classes[]Main Clubhouse with panoramic views, a restaurant serving Mediterranean cuisine, and sunny terraces[]4-star Hotel & Spa for relaxation and wellness[]Family-friendly spaces, including children's play areas, swimming pools, and biking trails[]Traditional Spanish Village with shops, cafés, and new dining venues coming soon[]]Strategic Location with Excellent Connectivity Corvera Airport (Murcia): 18 km (approx. 15 minutes) Cartagena: 36 km Murcia city center: 40 km Mar Menor beaches: 28 km Shopping centers (Dos Mares, Espacio Mediterráneo): within 30 km Vour Golfside Dream Home Awaits Whether you are looking for a permanent residence, a holiday retreat, or a smart investment in the Costa Cálida, these frontline golf villas in Hacienda del Álamo are a perfect match. Contact us today to learn more or to arrange a personalized visit.