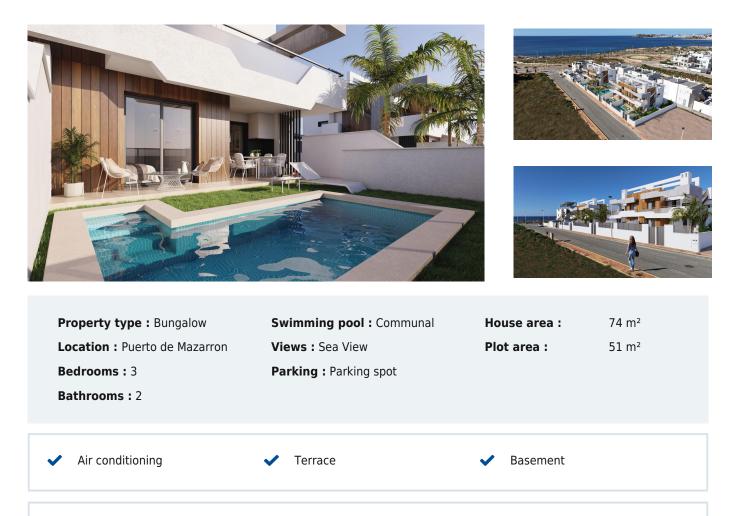

3 bedroom Bungalow in Puerto de Mazarron Ref: VIDN8989

## From 310,311€

New-Build Homes Just 150 Meters from the Beach in Puerto de Mazarrón∏∏Exclusive Residential Project Near Playa Negran Discover this boutique development of just 8 modern homes located only 150 meters from Playa Negra in Puerto de Mazarrón, Murcia. This new construction project offers the perfect blend of coastal living, privacy, and contemporary comfort, ideal for both year-round living and holiday retreats. [[Enjoy sea views, a peaceful environment, and easy access to one of the most beautiful beach areas on the Costa Cálida. The development is situated in a quiet residential area with all essential services nearby, including supermarkets, restaurants, schools, and medical centers. In Property Types and Layouts In The development offers a choice of ground-floor or top-floor homes: In Ground-floor units: 3 bedrooms and 2 bathrooms with private gardens. Optional private pool available at an extra cost.∏Top-floor units: 2 bedrooms and 2 bathrooms with large terraces and private rooftop solariums, perfect for sunbathing and outdoor dining. All properties include a storage room and an allocated parking space in the underground garage. Modern Features and High-Quality Finishes These newly built homes are designed with highend materials and thoughtful details to enhance comfort and efficiency: PVC exterior carpentry with double glazing and air chamber for insulation Reinforced security entrance door Electric underfloor heating in bathrooms Fully equipped kitchens with appliances included[Ducted air conditioning system installed[Communal pool with landscaped garden[]Preinstallation for satellite TV[]]Prime Location in Puerto de Mazarrón[]]Puerto de Mazarrón is one of the most sought-after coastal destinations in the Murcia region, known for its picturesque beaches, vibrant marina, and relaxed Mediterranean atmosphere. The area offers a wide range of outdoor activities, from sailing and scuba diving to hiking and cycling in the nearby Sierra de las Moreras. [] Distances to key points of interest: Playa Negra: 150 meters[]Mazarrón Marina: 2 km[]Cartagena: 35 km[]Murcia city: 70 km[]Corvera Airport (Murcia): 45 km[]Golf courses (Camposol, Hacienda del Álamo): 25-35 km Shopping center Mazarrón Park: 5 km Make the Coast Your New Home Don't miss this rare opportunity to own a brand-new home near the beach in Puerto de Mazarrón. Contact us today to learn more or schedule a visit to see the available units and experience the Mediterranean lifestyle firsthand.∏