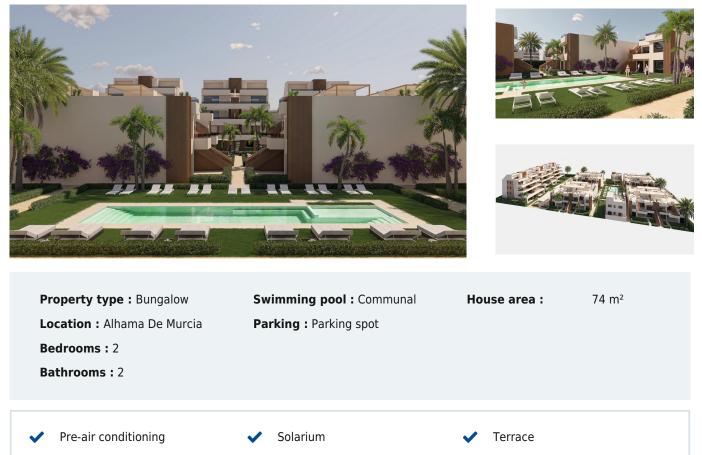

2 bedroom Bungalow in Alhama De Murcia Ref: VIDN8982

## From 251,750€

Basement

New Build Apartments, Bungalows and Villas in Condado de Alhama Golf Resort, Murcia Modern Homes Next to Golf and Nature [] Welcome to a new residential complex of bungalows, apartments, penthouses, and detached villas, located in the prestigious Condado de Alhama Golf Resort, in the region of Murcia. This private resort offers 24-hour security, beautifully landscaped gardens, and direct access to the Jack Nicklaus-designed golf course-making it an ideal destination for golf lovers and families seeking a tranquil Mediterranean lifestyle. the Al Kassar Shopping Center, residents enjoy proximity to shops, restaurants, bars, and essential services within the resort. Contemporary Design and High-Quality Construction The development offers bungalows with 2 or 3 bedrooms and 2 bathrooms, available in two types: Gound floor bungalows with a front garden and rear patio. Some units also include private parking within the garden. [Top floor bungalows with a private porch and a spacious rooftop solarium offering spectacular views of the golf course and surrounding mountains. standards of guality and include: TFitted kitchen with integrated fridge, oven, microwave, extractor hood, and dishwasher Ducted air conditioning pre-installation in the living room and bedrooms Modern bathrooms with shower screens, vanity units, mirrors, and ceiling spotlights Built-in wardrobes with drawers and shelving Aerothermal water heating system [Electric aluminum shutters in bedrooms ]Reinforced security entrance door Outdoor summer kitchen in top-floor bungalows[Interior and exterior lighting (except decorative lamps)[TV and telephone points in all rooms by nature and mountains, ideal for outdoor living. Residents have access to a comunal swimming pool with solarium area, Mediterranean and tropical gardens, and plenty of walking and cycling routes within the complex. Access to Key Locations Murcia International Airport (Corvera): 40 km Beaches of Mazarrón: 25 km Murcia city center: 35 km
Alhama de Murcia town: 15 km
Secure Your New Home in Costa Cálida
Whether you're looking for a holiday escape, year-round residence, or investment opportunity, this development offers the ideal combination of modern design, comfort, and location. Contact us today to schedule your visit and find your perfect property in Condado de Alhama Golf Resort.□