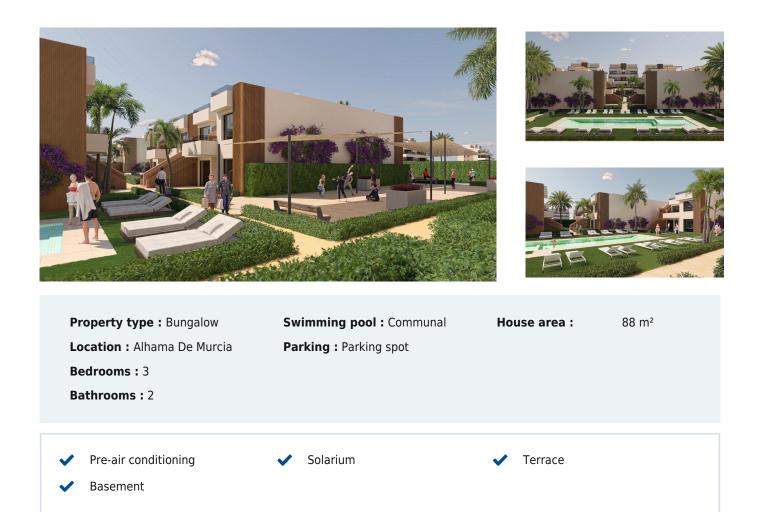

3 bedroom Bungalow in Alhama De Murcia Ref: VIDN8983

## From 287,000€

New Build Apartments, Bungalows and Villas in Condado de Alhama Golf Resort, Murcia Modern Homes Next to Golf and Nature []Welcome to a new residential complex of bungalows, apartments, penthouses, and detached villas, located in the prestigious Condado de Alhama Golf Resort, in the region of Murcia. This private resort offers 24-hour security, beautifully landscaped gardens, and direct access to the Jack Nicklaus-designed golf course-making it an ideal destination for golf lovers and families seeking a tranquil Mediterranean lifestyle. the Al Kassar Shopping Center, residents enjoy proximity to shops, restaurants, bars, and essential services within the resort. Contemporary Design and High-Quality Construction The development offers bungalows with 2 or 3 bedrooms and 2 bathrooms, available in two types: Gound floor bungalows with a front garden and rear patio. Some units also include private parking within the garden. [Top floor bungalows with a private porch and a spacious rooftop solarium offering spectacular views of the golf course and surrounding mountains. standards of guality and include: TFitted kitchen with integrated fridge, oven, microwave, extractor hood, and dishwasher Ducted air conditioning pre-installation in the living room and bedrooms Modern bathrooms with shower screens, vanity units, mirrors, and ceiling spotlights Built-in wardrobes with drawers and shelving Aerothermal water heating system [Electric aluminum shutters in bedrooms ]Reinforced security entrance door Outdoor summer kitchen in top-floor bungalows[Interior and exterior lighting (except decorative lamps)[TV and telephone points in all rooms by nature and mountains, ideal for outdoor living. Residents have access to a comunal swimming pool with solarium area, Mediterranean and tropical gardens, and plenty of walking and cycling routes within the complex. Access to Key Locations Murcia International Airport (Corvera): 40 km Beaches of Mazarrón: 25 km Murcia city center: 35 km Alhama de Murcia town: 15 km Secure Your New Home in Costa Cálida Whether you're looking for a holiday escape, year-round residence, or investment opportunity, this development offers the ideal combination of modern design, comfort, and location. Contact us today to schedule your visit and find your perfect property in Condado de Alhama Golf Resort.□