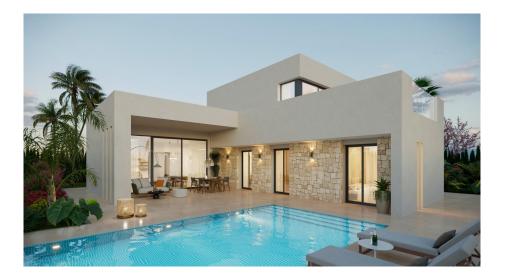

## 4 bedroom Detached Villa in Aspe

Ref: VIDN8936

From 497,500€

Property type: Detached Villa

Swimming pool: Private

223 m²

Location: Aspe

Parking: Parking spot

Plot area: 13172 m<sup>2</sup>

Bedrooms: 4
Bathrooms: 3

Air conditioning

Pre-air conditioning

Terrace

House area:

✓ Basement

Newly built villas located in the municipality of Aspe. Newly built villas with several models to choose from, with 2, 3 or 4 bedrooms, on one or two floors and built with slabs or with a structure: depending on the model and the plot chosen, the exact price will be calculated. New It will be reduced the villas are built on rustic plots of over 10,000 m2, of which around 2,500 m2 will be fenced off. The villas have an open-plan kitchen with living room, built-in wardrobes, private swimming pool, porch, storage room and outdoor parking space. There are several plots to choose from. The price is based on a plot priced at £77,500 (if another plot is chosen, the difference will be paid or credited according to the price of the plot). Self-build project, delivery in approximately 12 months from the granting of the licence. If you are looking for a quiet environment, close to typical Spanish villages away from tourist crowds, surrounded by mountains, with a very large plot and about 30 minutes from the sea, this is your home. Aspe is a typical Spanish village with all the amenities for everyday life, surrounded by mountains and with several natural areas nearby where you can go hiking or mountain biking. Located 25 km from the beach, 9 km from Elche and about 20 km from Alicante airport.