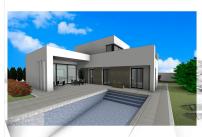

## 4 bedroom Detached Villa in Aspe

Ref: VIDN8936

From 497,500€

Property type: Detached Villa

Swimming pool: Private

223 m²

Location: Aspe

Parking: Parking spot

Plot area: 13172 m<sup>2</sup>

Bedrooms: 4
Bathrooms: 3

Air conditioning

Pre-air conditioning

Terrace

House area:

✓ Basement

Newly built villas located in the municipality of Aspe. Newly built villas with several models to choose from, with 2, 3 or 4 bedrooms, on one or two floors and built with slabs or with a structure: depending on the model and the plot chosen, the exact price will be calculated. New It will be reduced the villas are built on rustic plots of over 10,000 m2, of which around 2,500 m2 will be fenced off. The villas have an open-plan kitchen with living room, built-in wardrobes, private swimming pool, porch, storage room and outdoor parking space. There are several plots to choose from. The price is based on a plot priced at £77,500 (if another plot is chosen, the difference will be paid or credited according to the price of the plot). Self-build project, delivery in approximately 12 months from the granting of the licence. If you are looking for a quiet environment, close to typical Spanish villages away from tourist crowds, surrounded by mountains, with a very large plot and about 30 minutes from the sea, this is your home. Aspe is a typical Spanish village with all the amenities for everyday life, surrounded by mountains and with several natural areas nearby where you can go hiking or mountain biking. Located 25 km from the beach, 9 km from Elche and about 20 km from Alicante airport.