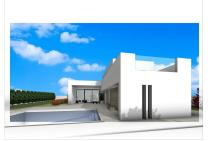

## 4 bedroom Detached Villa in Aspe

Ref: VIDN8936

From 497,500€

Property type: Detached Villa

Swimming pool: Private

223 m²

Location: Aspe

Parking: Parking spot

Plot area: 13172 m<sup>2</sup>

Bedrooms: 4
Bathrooms: 3

Air conditioning

Pre-air conditioning

Terrace

House area:

✓ Basement

Newly built villas located in the municipality of Aspe. Newly built villas with several models to choose from, with 2, 3 or 4 bedrooms, on one or two floors and built with slabs or with a structure: depending on the model and the plot chosen, the exact price will be calculated. New It will be reduced the villas are built on rustic plots of over 10,000 m2, of which around 2,500 m2 will be fenced off. The villas have an open-plan kitchen with living room, built-in wardrobes, private swimming pool, porch, storage room and outdoor parking space. There are several plots to choose from. The price is based on a plot priced at £77,500 (if another plot is chosen, the difference will be paid or credited according to the price of the plot). Self-build project, delivery in approximately 12 months from the granting of the licence. If you are looking for a quiet environment, close to typical Spanish villages away from tourist crowds, surrounded by mountains, with a very large plot and about 30 minutes from the sea, this is your home. Aspe is a typical Spanish village with all the amenities for everyday life, surrounded by mountains and with several natural areas nearby where you can go hiking or mountain biking. Located 25 km from the beach, 9 km from Elche and about 20 km from Alicante airport.