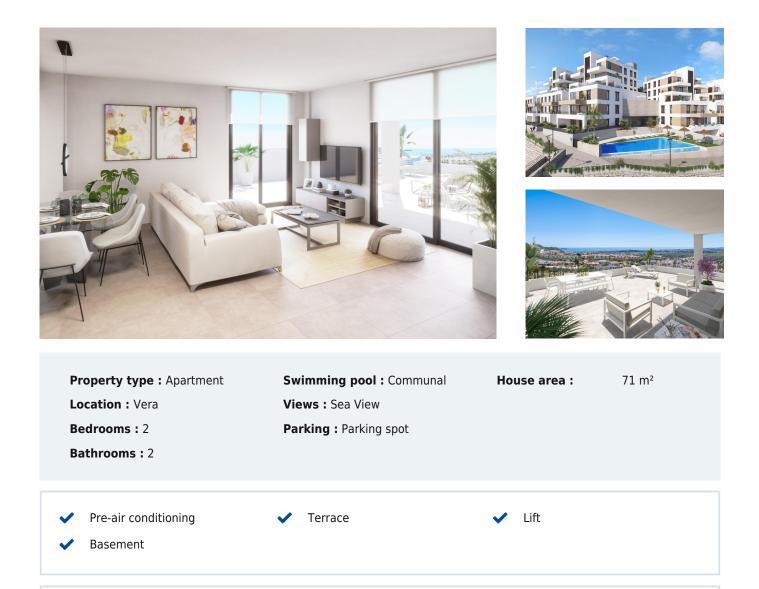

## 2 bedroom Apartment in

Vera Ref: VID-N8919

## From 215,000€

New Build Apartments in Vera Playa, Almería - Modern Homes Near the Sea Contemporary Living in Pueblo Salinas, Just 2 km from the Beach Introducing a stunning new residential development located in the sought-after area of Vera Playa, within the exclusive Pueblo Salinas urbanization. This modern complex offers a privileged lifestyle just 2 km from the beaches of Vera (Almería), boasting spectacular sea views and a peaceful Mediterranean environment ideal for year-round living or holiday enjoyment. [] Elegant Homes with Modern Comfort and Style This new development consists of 60 highquality apartments distributed across 5 low-density blocks, with only two properties per floor. Choose between 2 or 3bedroom layouts designed with functionality, comfort, and style in mind. Options include: [] Ground floors with private gardens∏Middle-floor units with spacious terraces∏Top-floor penthouses with large solariums including summer kitchen and pergola with solar panels. IIAll properties feature: IIIOpen-plan fully equipped kitchens with integrated fridge, dishwasher, induction hob, oven, microwave, and extractor fan Bright living spaces and LED lighting throughout (except bedrooms)∏Motorized aluminum shutters in bedrooms∏Bathrooms with modern finishes, including towel heaters, shower trays with glass screens and built-in furniture Pre-installation of ducted air conditioning Aerothermal system for efficient hot water production Security entrance door Receptional Community Amenities Residents will enjoy access to a wide range of amenities designed to enhance comfort and leisure, including: summer months[]One indoor heated pool for year-round use[]Private parking space and storage unit included with every property[]Pre-installation for electric vehicle charging at parking areas[]Prime Location with Excellent Connections[]Vera Playa is a popular coastal destination known for its wide sandy beaches and relaxed lifestyle. The development's location provides easy access to essential services and attractions: Deach: 2 km Desert Springs Golf Resort: 8 km Vera town center: 5 km[]Garrucha marina and restaurants: 6 km[]Parque Comercial Mojácar: 10 km[]Almería Airport: 85 km (1 hour by car) Make Vera Playa Your New Home Whether you're looking for a permanent residence, a holiday retreat, or a smart investment, these new build apartments offer unmatched value in one of the most desirable areas of the Costa de Almería. Contact us today for more information and to schedule your visit.□