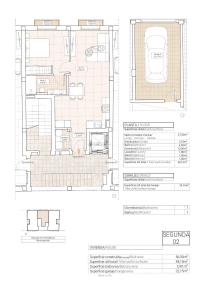

## 1 bedroom Apartment in Hondón de las Nieves

From 175,000€

Ref: VIDN8770

56 m<sup>2</sup>

House area:

Lift

**Property type:** Apartment

Location : Hondón de las

Pre-air conditioning

Nieves

Bedrooms: 1
Bathrooms: 1

Swimming pool : No

Parking: Parking spot

Terrace

Basement

Modern Apartments with Stunning Vinevard Views in Hondón de las Nieves∏Stylish New-Build Apartments in a Peaceful Valley Setting∏Discover these contemporary apartments in Hondón de las Nieves, a charming town nestled in a picturesque valley surrounded by olive groves and almond trees. This exclusive residential complex offers 1, 2, and 3-bedroom apartments, all designed to provide comfort, energy efficiency, and breathtaking views of the Vinalopó vineyards. ∏Located in the Vinalopó Medio region, this tranquil area is perfect for those seeking a relaxed Mediterranean lifestyle with easy access to nature and essential services. ☐ High-Quality Features for Modern Living∏Each apartment is built with premium materials and finishes, ensuring both style and functionality:∏∏Spacious interiors with open-plan layouts. |Fully furnished kitchens with granite countertops. |High-end bathrooms with built-in cisterns and top-quality sanitary fittings. Energy-efficient design with aerothermal water heating. Pre-installed ducted air conditioning for year-round comfort. ☐Double-glazed aluminum windows with thermal insulation. ☐Reinforced security entrance door for added peace of mind. Private garage on the ground floor included. Elevator access for convenience. Additionally, solar panels are installed on the rooftop to enhance energy efficiency and reduce utility costs. ∏Prime Location in Hondón de las Nieves ∏Hondón de las Nieves is a charming Spanish village known for its wine production, traditional culture, and scenic landscapes. The town features historic buildings, local markets, and natural walking trails, making it a fantastic location for both permanent living and holiday retreats. | This new development is situated in a peaceful yet well-connected area, offering easy access to essential services and key locations: ∏Alicante Airport - 30 km (30-minute drive) ☐Beaches of Alicante - 35 km (35-minute drive) ☐Elche - 20 km (20-minute drive) Crevillente Natural Park - 10 km (15-minute drive) Golf Courses - 25 km (30-minute drive) Vour Perfect Home in the Heart of Alicante's Countryside Enjoy the tranquility of the Hondón Valley while staying close to the vibrant cities of Alicante and Elche. Whether you're looking for a holiday home, an investment property, or a peaceful place to live year-round, these modern apartments are the perfect choice. Contact us today for more information or to schedule a viewing!□