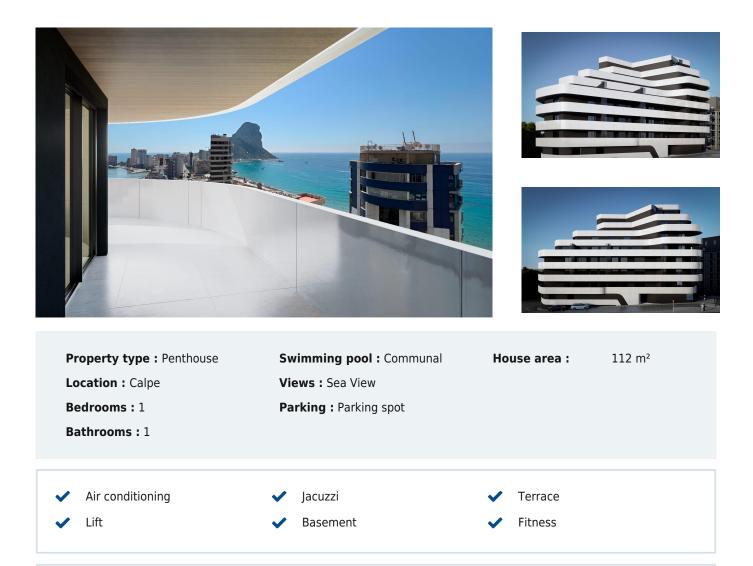

## From 413,470€

Luxury Apartments in Calpe just 3 Minutes from the Beach Exclusive Homes in the Heart of the Costa Blanca Discover a new way of living on the Costa Blanca with this exclusive new development in Calpe. This complex offers 55 modern 1, 2 and 3 bedroom flats, designed to offer the perfect balance between elegance, comfort and functionality IIILocated just 400 metres from the Arenal-Bol beach and the emblematic Peñón de Ifach, these flats combine a privileged location with luxury facilities, ideal for both permanent residence and investment. Lifestyle This development redefines Mediterranean luxury, with modern communal areas designed for the well-being and comfort of its residents: [] Rooftop infinity pool with breathtaking panoramic views. [Gym and spa for maximum comfort. Coworking area, ideal for balancing work and relaxation. Optional underground parking and storage rooms. In High guality finishes and avant-garde design. Each flat has been built with top guality materials and offers exceptional features: []]Large private terraces, many with sea views. [Armoured front door for added security.]Kitchen equipped with BOSCH appliances or equivalent: induction hob with extractor fan, oven, microwave and dishwasher.]Ducted air conditioning with heat pump (hot/cold).]Aerothermal system for efficient domestic hot water. Aluminium exterior carpentry with double glazing. Strategic location in Calpe Calpe is a vibrant destination in the Marina Alta, with an exceptional climate that offers more than 300 days of sunshine a year. Its combination of history, nature and modernity makes it an ideal place to live or invest. III also has excellent road connections via the AP-7 and the N-332, providing easy access to other coastal towns and nearby airports. [] Distances to Points of Interest[]Arenal-Bol beach - 400 m (3 minutes walk).[]Cantal del Roig Beach - 600 m (4 minutes walk).[]Calpe Port - 1 km (15 minutes walk). [Peñón de Ifach Natural Park - 1 km (15 minutes walk). [Baños de la Reina (natural area) - 600 m (4 minutes walk). [Las Salinas - 600 m (4 minutes walk). [Shopping centre and supermarkets - 500 m (4 minutes walk). [Alicante Airport - 75 km (1 hour drive). [Valencia Airport - 125 km (1 hour and 20 minutes drive). [] A Secure Investment in a Dream Destination Whether as a permanent home, second home or investment, this development represents a unique opportunity in one of the most attractive locations on the Costa Blanca.[]Don't miss the opportunity to purchase your luxury flat in Calpe. Contact us today for more information and viewings!