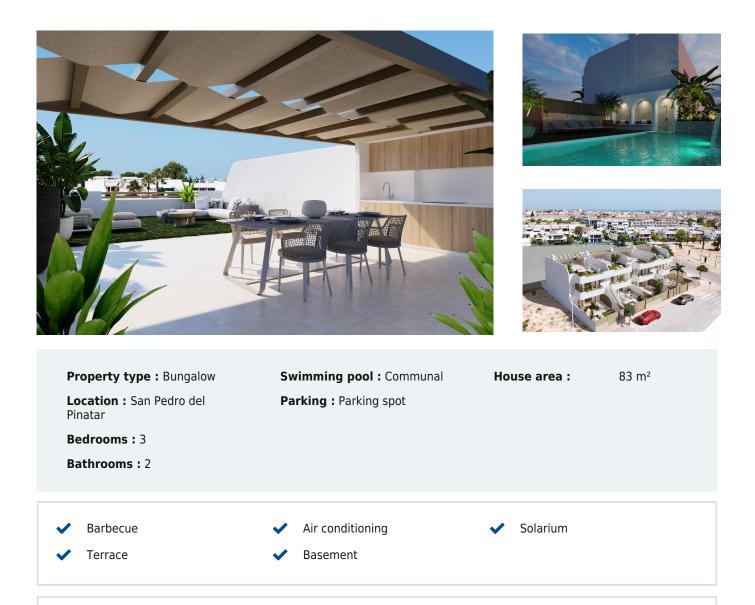

## From 369,900€

New Build Bungalows in San Pedro del Pinatar - Modern Living by the Sea∏Exclusive Residential Complex with Modern Bungalows Discover this new residential complex of 8 modern bungalows in San Pedro del Pinatar, one of the most desirable locations on the Costa Cálida. These contemporary homes offer 3 bedrooms, 2 bathrooms, an open-plan kitchen with a spacious living area, built-in wardrobes, and a private terrace. [] You can choose between: Ground floor bungalows with a private garden and on-plot parking. Top floor bungalows with a private solarium, perfect for enjoying the Mediterranean climate. [] High-Quality Features in Every Home Each bungalow includes top-tier finishes and modern features for maximum comfort: [Air conditioning unit included.] Aerothermal system for energy-efficient hot water production.] Fully fitted kitchen with BOSCH appliances. Fully equipped bathrooms with furniture, mirrors, shower screens, and electric underfloor heating. [Electric shutters on all windows. [LED lighting throughout the interior and exterior of the property. ] Additional features for top-floor bungalows: Aluminum pergola for shade and style. Outdoor summer kitchen, perfect for entertaining. Private parking space and storage room for bicycles. Community Amenities Residents of this exclusive complex will enjoy: A beautifully landscaped communal area. A community swimming pool to relax and refresh. Location in San Pedro del Pinatar San Pedro del Pinatar is a privileged coastal town, located between the Mar Menor and the Mediterranean Sea. It is well known for its beaches, natural mud baths, and excellent nautical facilities, including marinas and yacht clubs. The area is a paradise for water sports enthusiasts and offers a relaxed Mediterranean lifestyle with all essential services nearby. In San Pedro del Pinatar boasts an established year-round community, with access to sports facilities, an indoor swimming pool, and a vibrant social scene, thanks to the region's mild winter climate. The famous Lo Pagán area has grown significantly, offering a full range of amenities, shops, restaurants, and entertainment options. [] Distances to Key Points of Interest Dos Mares Shopping Center - 5 minutes. Mar Menor Beaches - 10 minutes. Murcia-Corvera Airport - 30 minutes. Airport - 1 hour. Murcia-Corvera Airport - 30 minutes. bungalows offer an exceptional opportunity to own a home in one of the most sought-after areas of the Costa Cálida. Whether as a holiday retreat, investment, or permanent residence, this is your chance to embrace the Mediterranean lifestyle. [] Contact us today to schedule a visit and secure your dream home in San Pedro del Pinatar! hola@vidando.com www.vidando.com +34 650 29 76 69