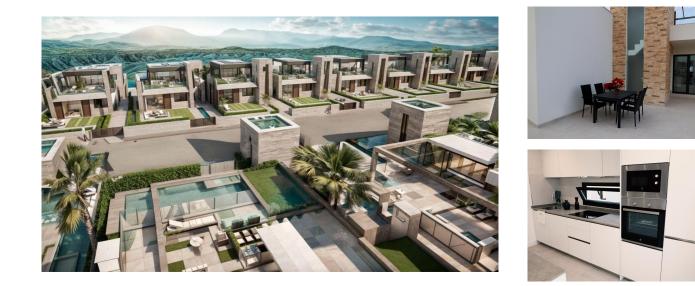

## From 169,119€

| House area : | 70 m²  |
|--------------|--------|
| Plot area :  | 117 m² |

Property type : Bungalow Location : Fuente Álamo Bedrooms : 2 Bathrooms : 2

NEWLY BUILT BUNGALOWS IN FUENTE ALAMO, MURCIA Newly built residential complex of bungalows in Fuente Álamo, Murcia. Ground floor bungalows with private gardens and first floor bungalows with private solariums. This location offers an exceptional natural environment, far from the hustle and bustle of big cities and the tourist pressure of the coast. Furthermore, we are committed to working from a sustainable development perspective, minimising our environmental impact and maximising integration with the local community. Here, your dreams of a peaceful and sustainable lifestyle become a reality. Imagine waking up every morning in a stunning natural setting, surrounded by serene landscapes and the unique beauty of the Murcian countryside. New construction projects prioritise energy efficiency, the use of environmentally friendly materials and harmonious integration with the rural environment. From property design to development planning, we strive to reduce our carbon footprint and promote responsible practices in all our operations. Development prioritising energy efficiency and community integration to create high-quality homes in harmony with the natural environment. Complete installation of ducted air conditioning, hot/cold. Video intercom system. Colour-lacquered security entrance door with lock and anti-vandal security fittings. Cupboards with storage space, lined inside, lacquered in white. Kitchen furniture with appliances included. Hot water by aerothermal energy. Electric blinds. Pergolas in solariums. Photovoltaic solar panel system with storage tank. Possibility of modifications to the property, subject to approval by both parties. Fuente Álamo de Murcia is a town and municipality in the Region of Murcia, in southern Spain. It is located 22 km north-west of Cartagena and 35 km south-west of Murcia. The town is located in the Mar Menor basin, surrounded by the Algarrobo, Los Gómez, Los Victorias and Carrascoy mountain ranges. The water from these mountains flows down into the Rambla de Fuente Álamo and then into the Mar Menor. Fuente Álamo is 30 minutes from Murcia - Corvera airport. Nearest shops 6 km away.