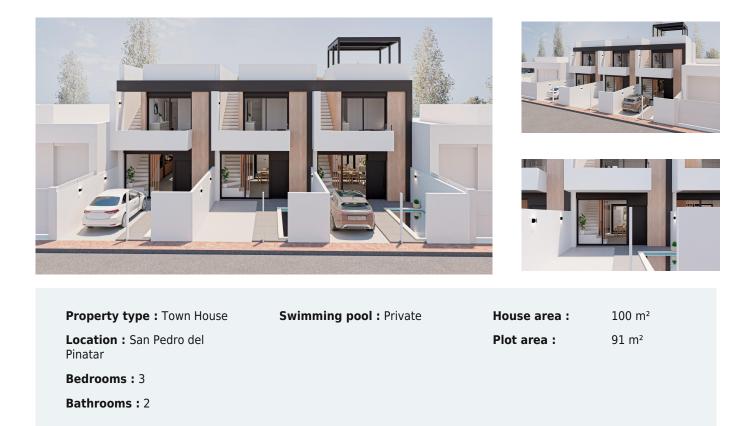

**3 bedroom Town House in San Pedro del Pinatar** Ref: RDN8572

## From 295,000€

New Construction Townhouses in San Pedro del Pinatar Luxury Townhouses Near the Mediterranean and Mar Menor Discover this new development in San Pedro del Pinatar, Murcia, offering a prime location surrounded by essential services, sports facilities, golf courses, and stunning beaches. Located just 5 minutes from the Mediterranean Sea and the tranquil shores of the Mar Menor, this exclusive complex features three luxury townhouses designed for comfort and style. Modern Homes with Premium Features Each townhouse boasts three bedrooms, two bathrooms, a private swimming pool, a spacious terrace, an interior patio, a rooftop solarium, and private parking. The properties are equipped with modern kitchens and bathrooms, pre-installed air conditioning, and high-guality finishes. Additional highlights include: Aluminum exterior carpentry with hermetically sealed sliding doors and thermal aluminum blinds or interior curtains. Built-in wardrobes with textile-style interiors and drawers in all bedrooms. Wall-mounted toilets with concealed cisterns and designer furniture with porcelain sinks and mirrors. Transparent safety glass shower screens in both bathrooms. LED lighting throughout the home, including the kitchen, living room, hallway, and bathrooms, as well as outdoor LED fixtures on facades, garden walls, and the solarium. A fully equipped kitchen with Balay appliances or equivalent, including a refrigerator, ceramic hob, oven, microwave, extractor hood, and integrated dishwasher. A private swimming pool with a stainless-steel shower, LED lighting, and complete purification system. Prime Location with Excellent Connectivity San Pedro del Pinatar is a vibrant coastal town known for its natural mud baths, serene beaches, and water sports opportunities. It offers easy access to all amenities, including the Dos Mares Shopping Center, which is just 5 minutes away. The area is also a haven for golf enthusiasts, with several courses nearby. Key distances: Murcia/Corvera Airport: 30 minutes (approximately 35 km). Alicante Airport: 1 hour (approximately 80 km). Dos Mares Shopping Center: 5 minutes (approximately 3 km). Lo Romero Golf Course: 15 minutes (approximately 12 km). Marina and sailing clubs: 10 minutes (approximately 7 km). Experience Coastal Living at Its Best With its strategic location, modern design, and luxurious features, these townhouses are the perfect blend of comfort and convenience. Don't miss this opportunity to own a dream home in San Pedro del Pinatar. Contact us today to schedule a viewing!